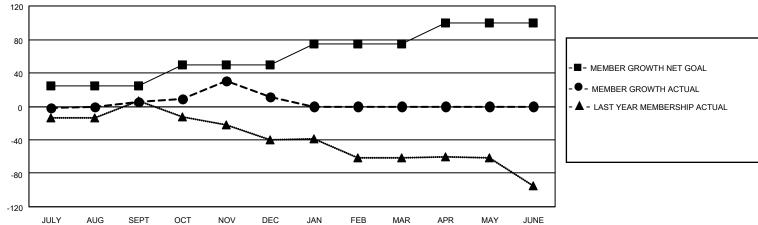

## District 20 S

| Clubs                 |               |           |               | Members               |                       |                         |                                                    |
|-----------------------|---------------|-----------|---------------|-----------------------|-----------------------|-------------------------|----------------------------------------------------|
| RESULTS FOR 2021-2022 |               |           |               | RESULTS FOR 2021-2022 |                       |                         |                                                    |
| QUARTER               | NEW CLUB GOAL | NEW CLUBS | DROPPED CLUBS | QUARTER MEMB          | ER GROWTH NET<br>GOAL | MEMBER GROWTH<br>ACTUAL | DROPPED<br>MEMBERS ACTUAL<br>(including transfers) |
| JULY/AUG/SEPT         | 1             | 0         | 0             | JULY/AUG/SEPT         | 25                    | 23                      | 13                                                 |
| OCT/NOV/DEC           | 0             | 0         | 0             | OCT/NOV/DEC           | 25                    | 41                      | 35                                                 |
| JAN/FEB/MAR           | 0             | 0         | 0             | JAN/FEB/MAR           | 25                    | 0                       | 0                                                  |
| APR/MAY/JUNE          | 0             | 0         | 0             | APR/MAY/JUNE          | 25                    | 0                       | 0                                                  |