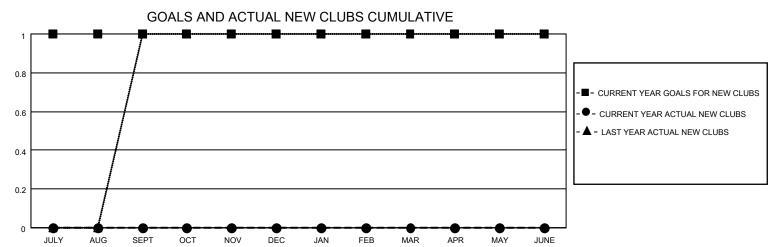

## District 20 S

| Clubs                 |               |           |               | Members               |                       |                         |                                                    |
|-----------------------|---------------|-----------|---------------|-----------------------|-----------------------|-------------------------|----------------------------------------------------|
| RESULTS FOR 2021-2022 |               |           |               | RESULTS FOR 2021-2022 |                       |                         |                                                    |
| QUARTER               | NEW CLUB GOAL | NEW CLUBS | DROPPED CLUBS | QUARTER MEMB          | ER GROWTH NET<br>GOAL | MEMBER GROWTH<br>ACTUAL | DROPPED<br>MEMBERS ACTUAL<br>(including transfers) |
| JULY/AUG/SEPT         | 1             | 0         | 0             | JULY/AUG/SEPT         | 25                    | 23                      | 13                                                 |
| OCT/NOV/DEC           | 0             | 0         | 0             | OCT/NOV/DEC           | 25                    | 41                      | 35                                                 |
| JAN/FEB/MAR           | 0             | 0         | 0             | JAN/FEB/MAR           | 25                    | 0                       | 0                                                  |
| APR/MAY/JUNE          | 0             | 0         | 0             | APR/MAY/JUNE          | 25                    | 0                       | 0                                                  |